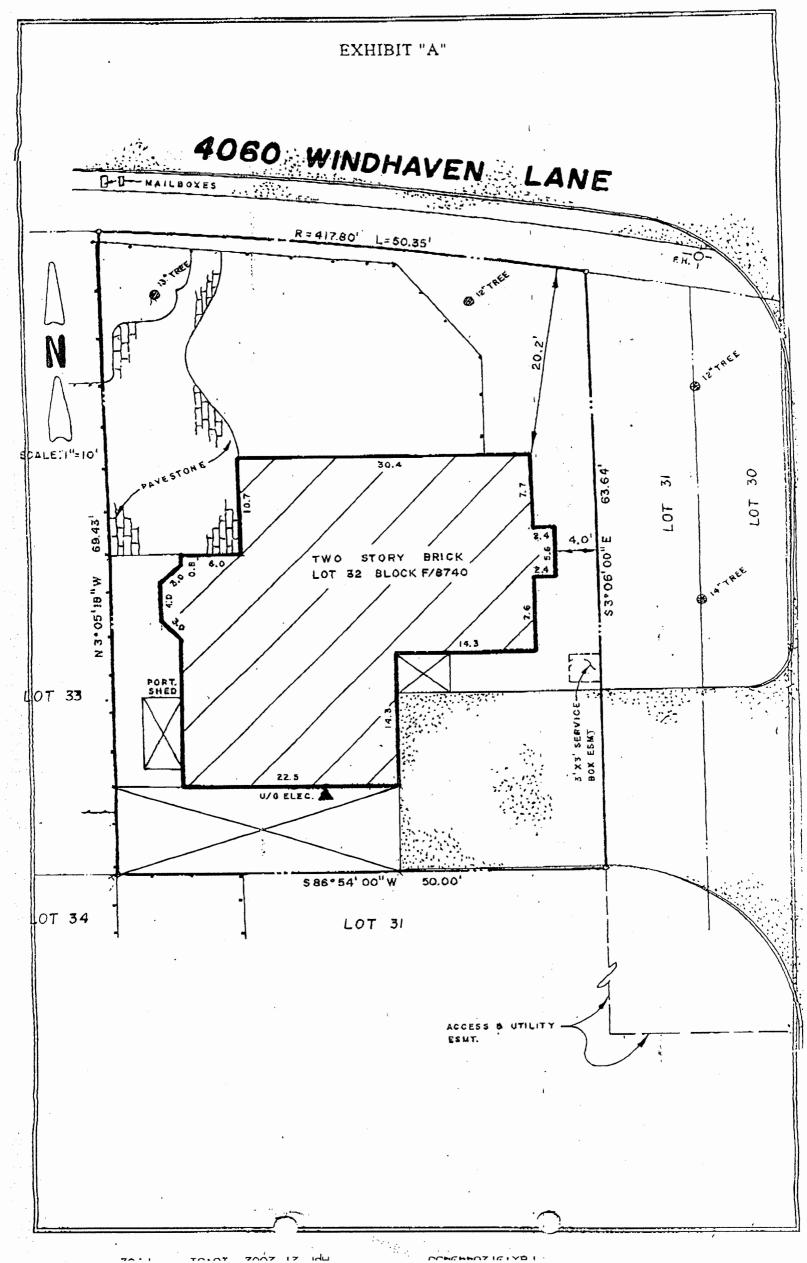

## Re: Dispute with Hank and Donna Mishkoff

Ms. Bryant:

Hank and Donna Mishkoff have retained me to draft you a letter concerning the recent disputes you have had. It is important to remember that this subdivision is unique because of the clustered units. Much of the property not covered by a house is part of an easement area. And, the property ownership lines do not fall where one might think. I have provided a copy of the survey concerning your property and a copy of the survey concerning the Mishkoff's property.

As you can see, my clients actually own the 10' strip from the property that passes in a straight line through the two trees to the fire hydrant even though this portion of their property may fall within your maintenance easement area. The owners of Lot 30 actually own the property from the trees to the common drive.

Therefore, my clients have the right to blow leaves. Through other easements contained within the Conditions, Covenants, and Restrictions, they have the right to access portions of their property even if that means crossing yours. They have the right to access their roof or place ladders to maintain their property. They have the right to access all electrical equipment. You do not have the right to prevent them from utilizing these easements. You do not have the right to prevent them access.

Therefore, please refrain from harassing them about their legal access and, in some cases, even ownership to their property. Do not call the police when they are causing no harm and have a legal right to ownership and/or access. Do not harass them for dropping seeds or nuts onto their own property. Do not alter your property in such a way to cause damage or prevent access. And, please remove the video camera looking into their bedroom window. It is possibly illegal.